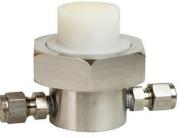

H1 KF-40 Sensor Housing

## **Optional Accessories:**

- Optional Ranges: Fully Customizable from Factory
- H3 Flow Through Sensor Housing 1/4" Compression
- H1 Direct Install KF-40 (NW40-KF) Sensor Housing
- IP66 (NEMA4X) Enclosure for Outdoor Installation
- Customizeable Sample System w/ Shutoff Valve
- 100 240VAC Power Supply w/ Cover Plate
- International Language Support (Coming Soon)