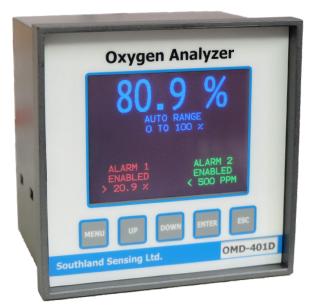

# Online Percent Oxygen Analyzer, 1/4 DIN Package, Remote Sensor Housing

H3 Flow Throw Sensor Housing

SOUTHLAND SENSING

**Oxygen Sensor** 

EASURE. ANALYZE. CON 4045 E. Guasti Rd. #203 Ontario, CA 91761 USA Ph: 1-949-398-2879; Web: www.s502.com

## "Inquiry for Application Expertise"

Precision Electrochemical Sensor Technology Large Color Display w/ User Friendly Menu 5 Standard Analysis Ranges Auto-Ranging or Manual Range Mode Two Adjustable Alarm Contacts w/ delay mode 1/4 DIN Panel Mount Compact Design

## **Specifications:**

| specifications.           |                              |
|---------------------------|------------------------------|
| Ranges:                   | 0 - 1%, 5%, 10%, 25%, 100%   |
| Accuracy:                 | +/- 2% Full Scale Range*     |
| Display:                  | Color with Backlight         |
| Dimensions:               | 1/4 DIN (96 x 96 x 65mm)     |
| Enclosure:                | Flush Mount, ABS             |
| Classification:           | General Purpose              |
| Temperature:              | 0 - 50 deg C                 |
| Alarms:                   | 2 Adjustable NO or NC        |
| Power:                    | 14 - 28 VDC or 100 - 240VAC  |
| Signal Output:            | 4 - 20mA                     |
| Range ID:                 | 1 - 5 VDC (Optional 4 -20mA) |
| Response time:            | T90 in 10 Seconds            |
| Sensor:                   | PO2-160 Percent Oxygen       |
| Sensor Life:              | 42 - 60 months               |
| Calibration:              | Periodically                 |
| Temperature Compensation: | Integral                     |
| Flow Sensitivity:         | 1 - 4 SCFH                   |
| Flow Cell:                | H3 Flow through, 1/8" Comp.  |
| Warranty:                 | 12 Months Sensor             |
| Warranty:                 | 12 Months Electronics        |
|                           | X.A                          |