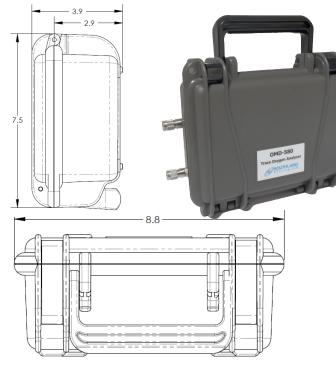

#### Specifications:

| Accuracy:                 | < 1% of Full Scale Range*                        |
|---------------------------|--------------------------------------------------|
| Analysis Range:           | 0-10/100/1000ppm/1%/25%                          |
| Battery Indicator:        | Integrated into Color Display                    |
| Calibration:              | Periodically                                     |
| Classification:           | IP67 / NEMA4X                                    |
| Data Logging:             | Removable USB Flash Drive                        |
| Dimensions:               | 8.80 x 7.50 x 3.90 inch                          |
| Display:                  | Full Color with Backlight                        |
| Enclosure:                | Rugged Polypropylene                             |
| Flow Sensitivity:         | 0.5 - 5 SCFH                                     |
| Gas Connections:          | 1/8" Tube Quick Disconnect                       |
| Output (Analog):          | 0 - 1V DC                                        |
| Power:                    | Rechargeable Battery<br>100 - 240 VAC AC Adapter |
| Pressure:                 | Inlet, 0 - 50 PSIG                               |
| Response Time:            | T90 in 10 Seconds                                |
| Sensor:                   | TO2-1x Trace O2 Sensor                           |
| Sensor Life:              | 20 - 25 months                                   |
| Temperature:              | 0 - 50 deg C                                     |
| Temperature Compensation: | Integral                                         |
| Warranty:                 | 12 months                                        |
| Weight:                   | 4.8 lbs                                          |
|                           |                                                  |