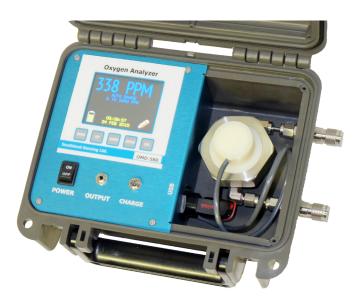

# OMD-580 Portable Trace Oxygen Analyzer

#### **Optional Accessories:**

- Optional Ranges: Fully Configured From Factory
- TO2-2x Oxygen Sensor with > 0.5% CO2 Present

Precision Electrochemical Sensor Technology Large Color Display w/ User Friendly Menu 5 Standard Analysis Ranges Auto-Ranging or Manual Range Mode Continuous Analysis During Battery Charging Data logging via Removable USB Flash Drive

#### Specifications:

| Accuracy:                 | < 1% of Full Scale Range*                        |
|---------------------------|--------------------------------------------------|
| Analysis Range:           | 0-10/100/1000ppm/1%/25%                          |
| Battery Indicator:        | Integrated into Color Display                    |
| Calibration:              | Periodically                                     |
| Classification:           | IP67 / NEMA4X                                    |
| Data Logging:             | Removable USB Flash Drive                        |
| Dimensions:               | 8.80 x 7.50 x 3.90 inch                          |
| Display:                  | Full Color with Backlight                        |
| Enclosure:                | Rugged Polypropylene                             |
| Flow Sensitivity:         | 0.5 - 5 SCFH                                     |
| Gas Connections:          | 1/8" Tube Quick Disconnect                       |
| Output (Analog):          | 0 - 1V DC                                        |
| Power:                    | Rechargeable Battery<br>100 - 240 VAC AC Adapter |
| Pressure:                 | Inlet, 0 - 50 PSIG                               |
| Response Time:            | T90 in 10 Seconds                                |
| Sensor:                   | TO2-1x Trace O2 Sensor                           |
| Sensor Life:              | 20 - 25 months                                   |
| Temperature:              | 0 - 50 deg C                                     |
| Temperature Compensation: | Integral                                         |
| Warranty:                 | 12 months                                        |
| Weight:                   | 4.8 lbs                                          |
|                           |                                                  |